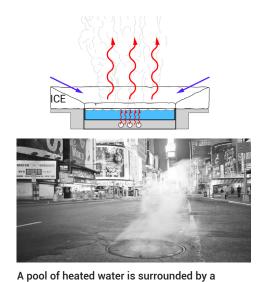

ring of ice, and this creates a dynamic steam

ecosystem.

cloud-water, ice, and steam creating a simple

THE LIVING

The steam is collected within a glass prism and

vented out the top in the shape of a heart.