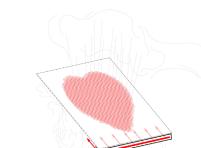

In daytime, **the cloud is a heart-shaped column**. At night, **the cloud becomes a flat red heart** as it rises out of a glowing glass box.

People can interact with the heart through touching and blowing the cloud, through placing their hands on the glass box to affect the vapor inside, and through a custom text-messaging hotline. Text your friend's number to 41-411

ring of ice, and this creates a dynamic steam

ecosystem.

cloud-water, ice, and steam creating a simple

THE LIVING

The steam is collected within a glass prism and

vented out the top in the shape of a heart.