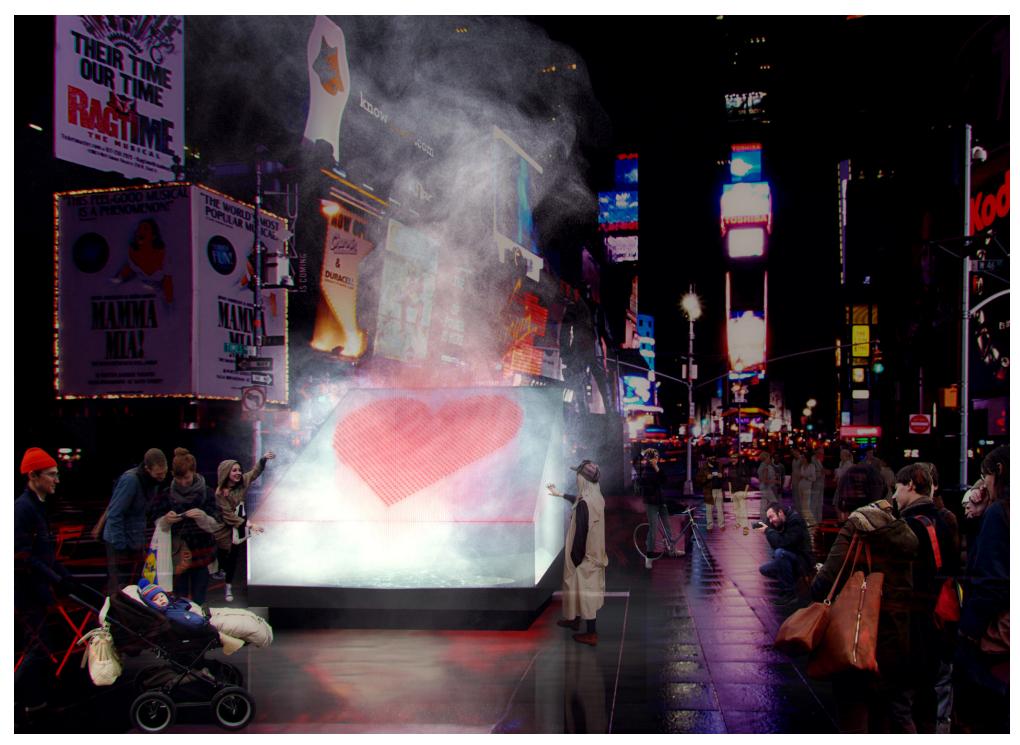

## VAPOR VALENTINE

Vapor Valentine is a **dynamic cloud** that captures and displays the **ever-changing life and light of Times Square.** 

The cloud evokes the **intimate romance** of a **natural hot spring** on a winter day. The cloud also celebrates the **technology and interactivity** that define the **collective public experience** of Times Square.

In daytime, **the cloud is a heart-shaped column**. At night, **the cloud becomes a flat red heart** as it rises out of a glowing glass box.

People can interact with the heart through touching and blowing the cloud, through placing their hands on the glass box to affect the vapor inside, and through a custom text-messaging hotline. Text your friend's number to 41-411

and they will receive a **Vapor Valentine message** on their phone. This will also cause the red heart to blink twice in the rhythm of a heartbeat as a **new type of public display of affection**.

The dynamic cloud is made through the **simple interaction of water**, **ice**, **steam**, **heat**, **light**, **data**, **and human interest**.