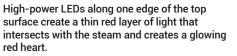

ring of ice, and this creates a dynamic steam

ecosystem.

cloud-water, ice, and steam creating a simple

THE LIVING

The steam is collected within a glass prism and

vented out the top in the shape of a heart.