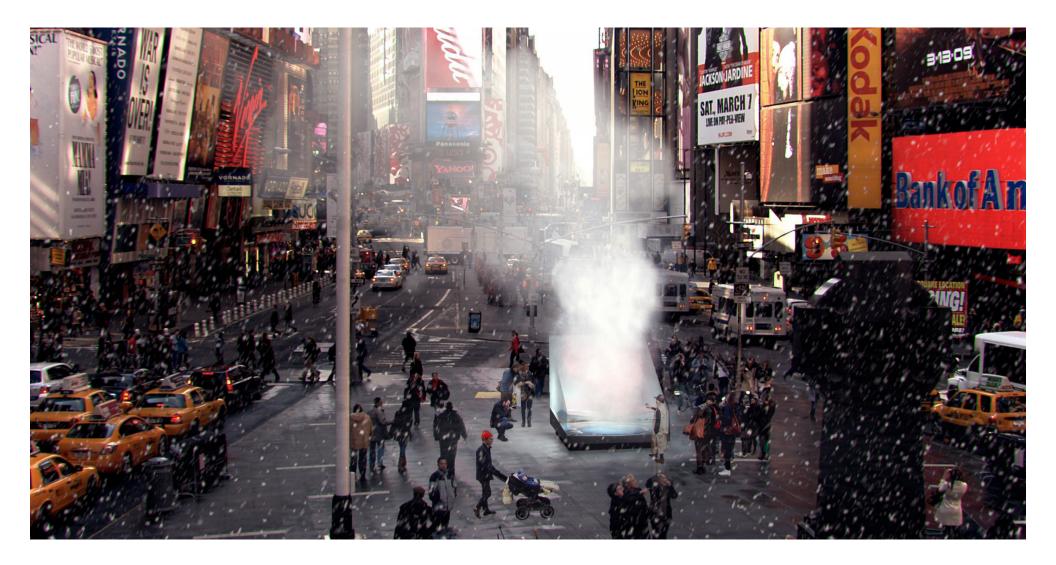

## VAPOR VALENTINE

Vapor Valentine is a **dynamic cloud** that captures and displays the **ever-changing life and light of Times Square.** 

The cloud evokes the **intimate romance** of a **natural hot spring** on a winter day. The cloud also celebrates the **technology and interactivity** that define the **collective public experience** of Times Square.

In daytime, **the cloud is a heart-shaped column**. At night, **the cloud becomes a flat red heart** as it rises out of a glowing glass box.

People can interact with the heart through touching and blowing the cloud, through placing their hands on the glass box to affect the vapor inside, and through a custom text-messaging hotline. Text your friend's number to 41-411

The project creates a **simple, captivating, and romantic effect.** It also offers a deeper layer of relevance in the context of **natural ecosystems, resiliency, and rapid global change.** In other words, the project is a model for design with dynamic systems, design with uncertainty, and design with rules rather than fixed forms -- the same strategies that we believe are required to address the city's and the world's most urgent problems.