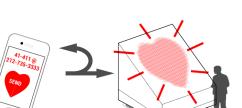

In daytime, **the cloud is a heart-shaped column**. At night, **the cloud becomes a flat red heart** as it rises out of a glowing glass box.

People can interact with the heart through touching and blowing the cloud, through placing their hands on the glass box to affect the vapor inside, and through a custom text-messaging hotline. Text your friend's number to 41-411

and they will receive a **Vapor Valentine message** on their phone. This will also cause the red heart to blink twice in the rhythm of a heartbeat as a **new type of public display of affection**.

The dynamic cloud is made through the **simple interaction of water**, **ice**, **steam**, **heat**, **light**, **data**, **and human interest**.