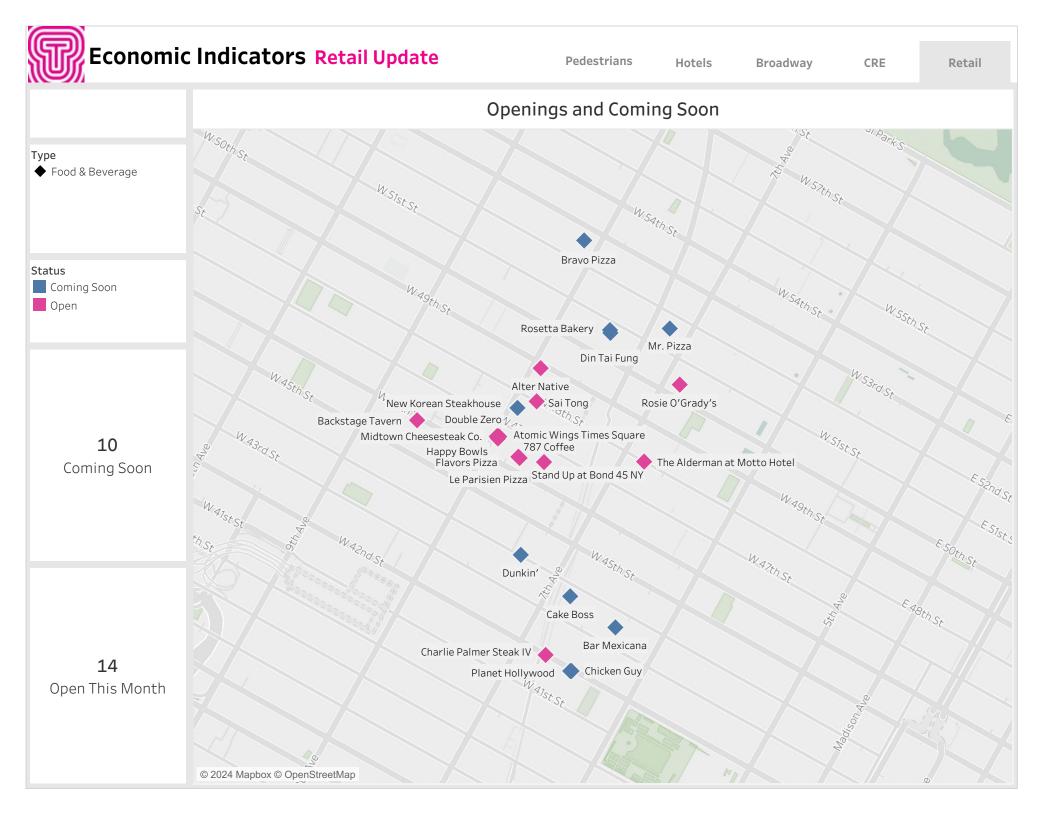

## **KEY INDICATORS**

| × | <b>287,206</b><br>March 2024 Average Daily Pedestrians |                  |
|---|--------------------------------------------------------|------------------|
| Ê | <b>84%</b><br>Storefront Businesses are Open           |                  |
|   | <b>51,526 SF</b><br>Total Signed SF                    | 51,526 SF Direct |
|   |                                                        | 0 SF Subleased   |
|   | 72.6%                                                  |                  |