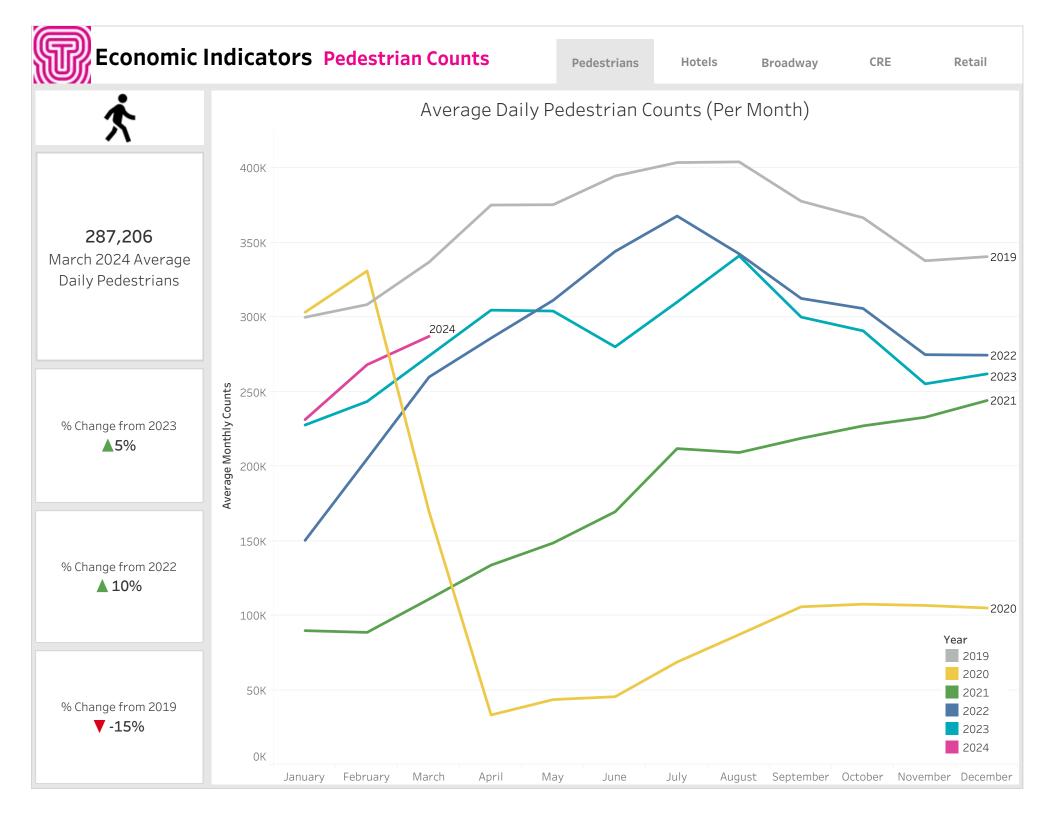

## **KEY INDICATORS**

| × | <b>287,206</b><br>March 2024 Average Daily Pedestrians |                  |
|---|--------------------------------------------------------|------------------|
| Ê | <b>84%</b><br>Storefront Businesses are Open           |                  |
|   | <b>51,526 SF</b><br>Total Signed SF                    | 51,526 SF Direct |
|   |                                                        | 0 SF Subleased   |
|   | 72.6%                                                  |                  |