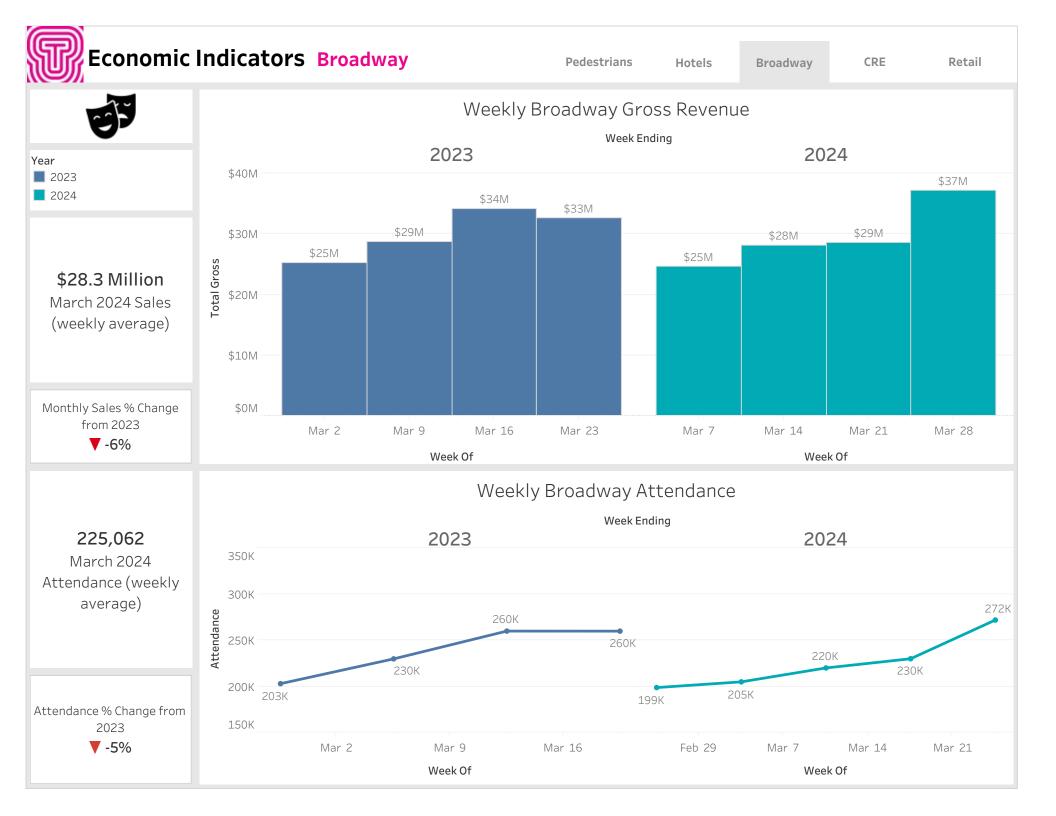

Pedestrians Hotels Broadway CRE Retail

## Times Square Alliance Monthly Economic Indicator Report

March 2024

\*March activity unless otherwise indicated\*

## **KEY INDICATORS**

| × | <b>287,206</b><br>March 2024 Average Daily Pedestrians |                  |
|---|--------------------------------------------------------|------------------|
| Ê | <b>84%</b><br>Storefront Businesses are Open           |                  |
|   | <b>51,526 SF</b><br>Total Signed SF                    | 51,526 SF Direct |
|   |                                                        | 0 SF Subleased   |
|   | 72.6%                                                  |                  |

**72.6%** February 2024 Hotel Occupancy









## Economic Indicators Commercial Real Estate

Pedestrians Hotels

Broadway

CRE

Retail