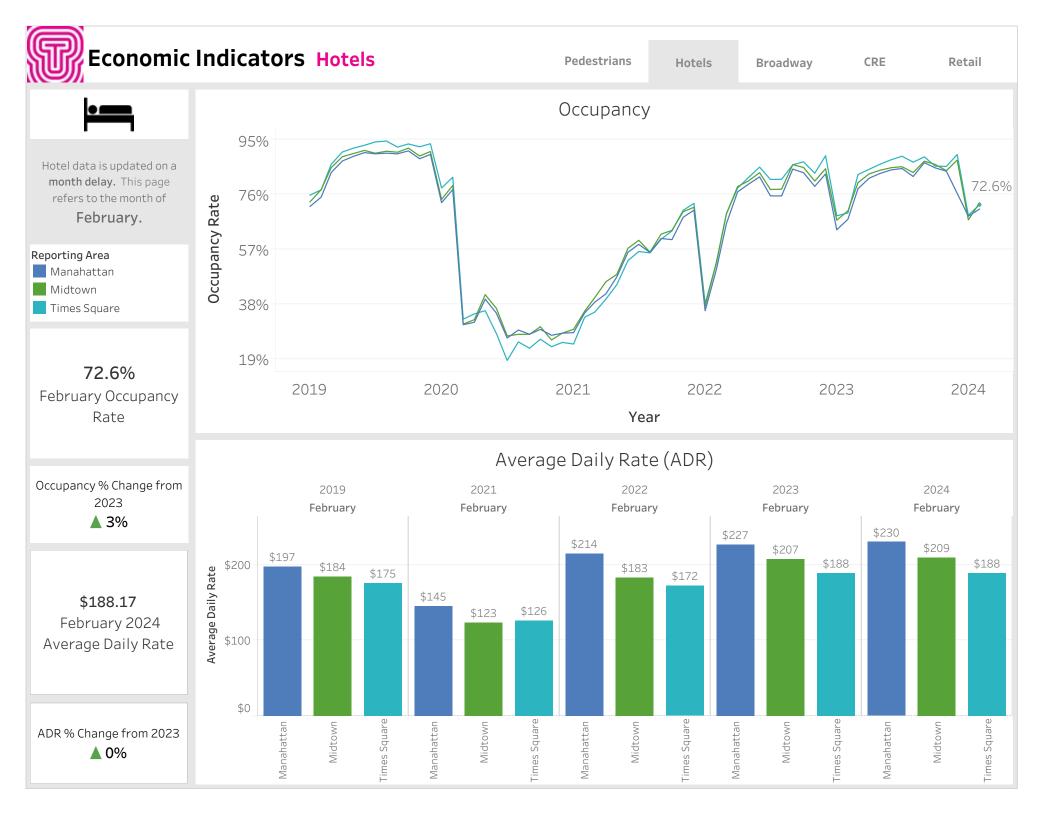

Pedestrians Hotels Broadway CRE Retail

## Times Square Alliance Monthly Economic Indicator Report

March 2024

\*March activity unless otherwise indicated\*

## **KEY INDICATORS**

| × | <b>287,206</b><br>March 2024 Average Daily Pedestrians |                  |
|---|--------------------------------------------------------|------------------|
| Ê | <b>84%</b><br>Storefront Businesses are Open           |                  |
|   | <b>51,526 SF</b><br>Total Signed SF                    | 51,526 SF Direct |
|   |                                                        | 0 SF Subleased   |
|   | 72.6%                                                  |                  |

**72.6%** February 2024 Hotel Occupancy









## Economic Indicators Commercial Real Estate

Pedestrians Hotels

Broadway

CRE

Retail