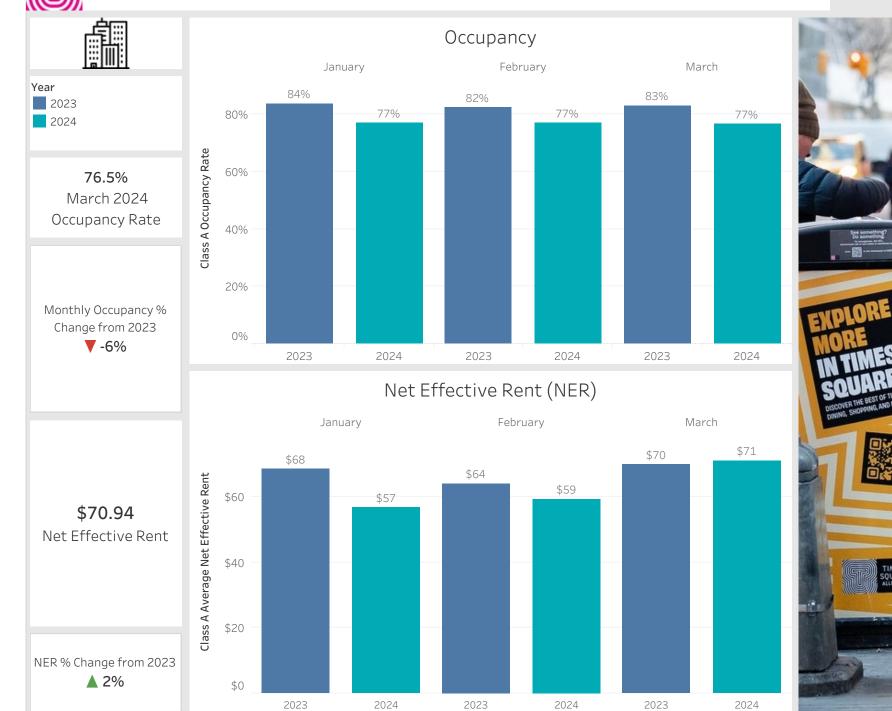

## Economic Indicators Commercial Real Estate

Pedestrians Hotels

Broadway

CRE

Retail